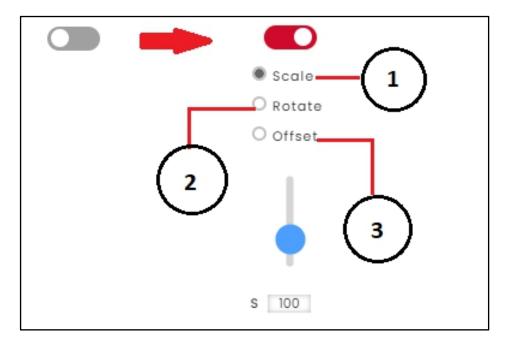

#### 4. Toggle Button

When you on toggle button scale option will get expand

- 1. Scale
- 2. Rotate
- 3. Offset

## 4.1 Scale

You can change scaling of fabric draped on model by moving scale meter up and down or enter scale values in text-box

R 65

#### 4.2 Rotate

When you on toggle button and select rotate radio button, Rotate option will get expand. You can check fabric rotating draped on model by moving rotate meter up and down or enter rotation values in text-box.

## 4.3 Offset