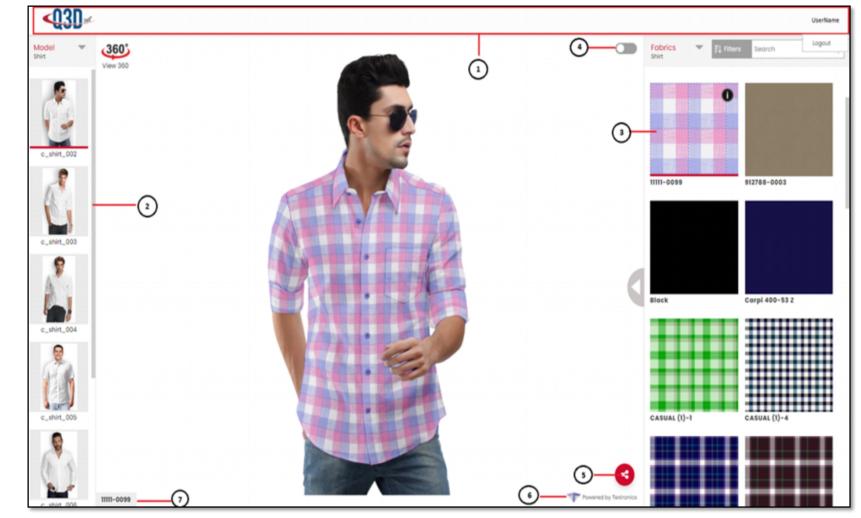

#### After successful login you will be redirected to the home page of Q3D application.

In home page you will get following options

- 1. Header
- 2. Style Menu
- 3. Fabric Menu
- 4. Toggle Button
- 5. Share option
- 6. Powered by Textronics
- 7. Name of Fabric

# 1. Header

| <b>Q3D</b> 360° | On header of the page you will get Organization's logo on Left Side Corner      |
|-----------------|---------------------------------------------------------------------------------|
| UserName        | On right side of header page you will get Logged In user name and logout option |

#### 2. Style Menu

| Model  Shirt            | Select your model category from drop down list                                       |
|-------------------------|--------------------------------------------------------------------------------------|
| Shirt                   | There are categories like Shirt, Women Shirt, Suit, Jacket, Sherwani, Sofa, Bed, 360 |
| Women Shirt             |                                                                                      |
| Suit                    | Image.                                                                               |
| Jacket                  |                                                                                      |
| Sherwani                |                                                                                      |
| Sofa                    |                                                                                      |
| Bed                     |                                                                                      |
| 360 Images              |                                                                                      |
| <b>360°</b><br>View 360 | You can also open 3D model list by clicking on 'view 360' icon.                      |
|                         | l6                                                                                   |

#### 3. Fabric Menu

In this option you can select fabric library according to your model, Search fabric by filtering properties or by fabric name

- A. Fabrics Library
- B. Fabric Search Filter
- C. Fabric Search Box
- D. Fabric List View