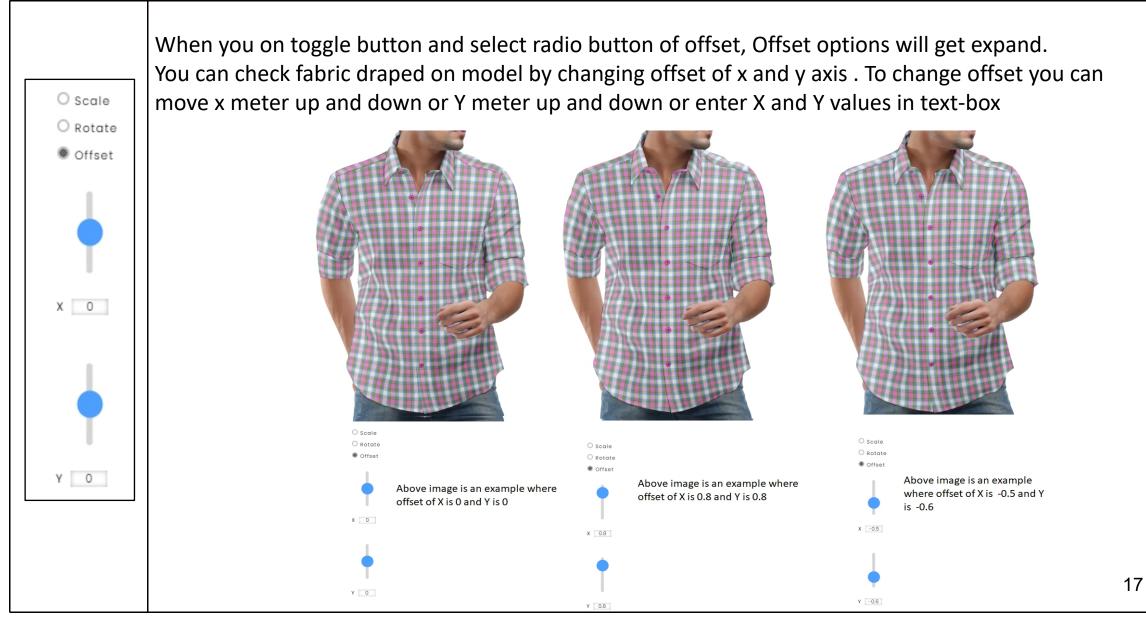

-|



#### **D.** Fabric List View

- In this window you can see fabric list from library you have selected. You can scroll down to see more fabrics
- If you click on 'Left arrow' button, fabric window will get expand, here you can see more list of fabrics in large(expanded) window





#### 4. Toggle Button

When you on toggle button scale option will get expand

- 1. Scale
- 2. Rotate
- 3. Offset





## 4.1 Scale



You can change scaling of fabric draped on model by moving scale meter up and down or enter scale values in text-box







R 65



#### 4.2 Rotate

When you on toggle button and select rotate radio button, Rotate option will get expand. You can check fabric rotating draped on model by moving rotate meter up and down or enter rotation values in text-box.





## 4.3 Offset





# 5. Share option

| < | When you click on share button it will get expand and shows sharing options                                                                                                                                                  |
|---|------------------------------------------------------------------------------------------------------------------------------------------------------------------------------------------------------------------------------|
|   | When you click on this button your application link will get copied                                                                                                                                                          |
|   | By clicking on this option you will be redirected to WhatsApp Application and you ca