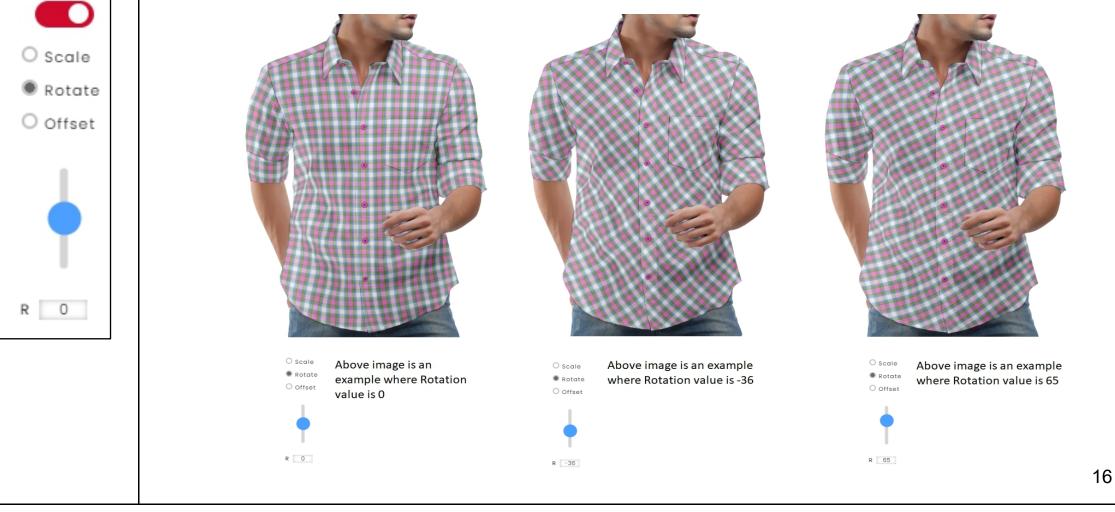

#### 4. Toggle Button

When you on toggle button scale option will get expand

- 1. Scale
- 2. Rotate
- 3. Offset

#### 4.2 Rotate

When you on toggle button and select rotate radio button, Rotate option will get expand. You can check fabric rotating draped on model by moving rotate meter up and down or enter rotation values in text-box.