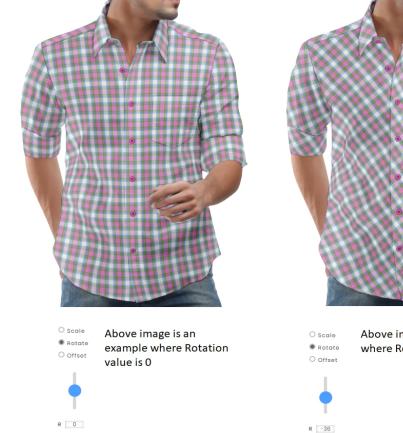

#### 4.2 Rotate

When you on toggle button and select rotate radio button, Rotate option will get expand. You can check fabric rotating draped on model by moving rotate meter up and down or enter rotation values in text-box.