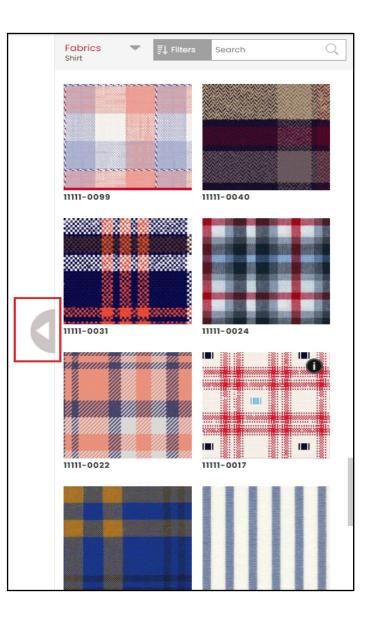

#### 3. Fabric Menu

In this option you can select fabric library according to your model, Search fabric by filtering properties or by fabric name

- A. Fabrics Library
- B. Fabric Search Filter
- C. Fabric Search Box
- D. Fabric List View

#### A. Fabrics Library

In this window you can select your fabric library from 'Fabrics' dropdown list according to your selected model

Library list will be

- Shirt
- Jacket
- Bed
- Sofa
- Sherwani
- Suit etc

| Fabrics<br>Shirt | Ē     |
|------------------|-------|
| Shirt            |       |
| Jacket           |       |
| Bed              |       |
| Sofa             |       |
| Sherwani         | - der |
| Suit             |       |

#### **D.** Fabric List View

- In this window you can see fabric list from library you have selected. You can scroll down to see more fabrics
- If you click on 'Left arrow' button, fabric window will get expand, here you can see more list of fabrics in large(expanded) window