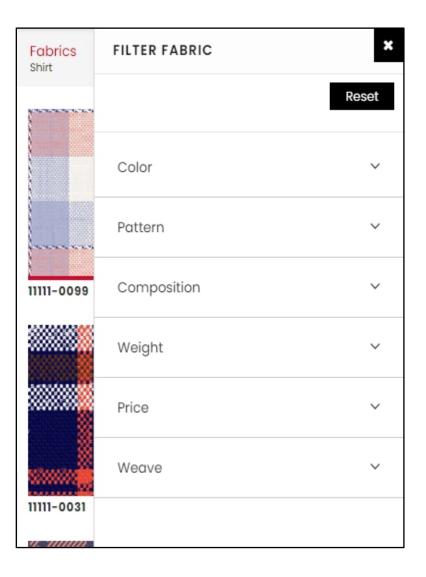

#### **B.** Fabric Search Filter

In this window you can search fabric by selecting fabric properties like

| Color<br>Blue<br>Brown<br>Black<br>Purple<br>White<br>Orange | <ul> <li>Green</li> <li>Red</li> <li>Yellow</li> <li>Grey</li> <li>Pink</li> </ul> | Color - Select color parameters to search fabric by color property.                               |
|--------------------------------------------------------------|------------------------------------------------------------------------------------|---------------------------------------------------------------------------------------------------|
| <br>Pattern Checks Jacquard Print                            | ✓<br>□ Floral<br>☑ Plain<br>□ Stripes                                              | Pattern - Select Pattern parameters to search fabric by pattern like Checks,<br>Plain, Print etc. |
| Composition<br>100% Cotton<br>Linen                          | ✓<br>☐ Cotton Linen<br>✓<br>Tencel                                                 | Composition - Select composition parameters to search fabric by 100%<br>Cotton, Cotton linen etc. |

#### 3/12/2021

| Weight ~<br>60 - 200 <sub>OSM</sub>                                                                                             | Weight - Select your range of weight here to search fabrics by range of fabric's weight.     |
|---------------------------------------------------------------------------------------------------------------------------------|----------------------------------------------------------------------------------------------|
| Price ✓<br>₹ 6700 - ₹ 36400                                                                                                     | Price - Select your range of price here to search fabrics by range of fabric's price         |
| Weave       ~         Chambray       Denim         Dobby       Filcoupe         Jacquard       Oxfard         Plain       Twill | Weave - Select your weave parameters to search fabric by weave like dobby, twill, plain etc. |