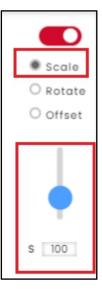

## 4.1 Scale

You can change scaling of fabric draped on model by moving scale meter up and down or enter scale values in text-box

R 65