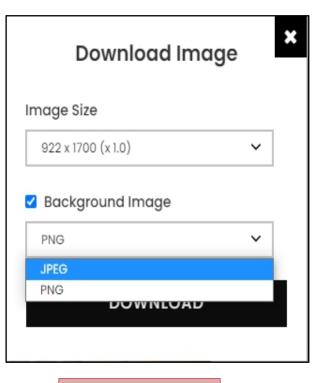

# 5. Share option

| < | When you click on share button it will get expand and shows sharing options                                                                                                                                                  |
|---|------------------------------------------------------------------------------------------------------------------------------------------------------------------------------------------------------------------------------|
|   | When you click on this button your application link will get copied                                                                                                                                                          |
|   | By clicking on this option you will be redirected to WhatsApp Application and you can share Q3D application link with draped selected fabric on model                                                                        |
| Ø | By clicking on this download button new window will popup from which you have to select one resolution from list and png or jpg format. Downloaded image will show selected fabric draped on model and fabric name at bottom |

#### 5.4 Download

To download image you have to select one image size from dropdown list

option (a)

size of image, more pixel free image will be display.

| mage Size            |   |
|----------------------|---|
| 922 x 1700 (x 1.0) 🗸 | • |
| 922 x 1700 (x 1.0)   |   |
| 1383 x 2500 (x 1.5)  |   |
| 1844 x 3300 (x 2.0)  |   |
| 2305 x 4100 (x 2.5)  |   |

Option (a)

Option (b)

option (b) d result possibilities are as following

| D Background Image               | Check box off of background Image and select png - Transparent image of only garment(without model) will get download |
|----------------------------------|-----------------------------------------------------------------------------------------------------------------------|
| Background Image     PNG         | Check box on of background Image and select png - Transparent image with model will get download                      |
| Background Image     JPEG      Y | Check box on of background Image and select jpg - model with without transparent image will get download              |