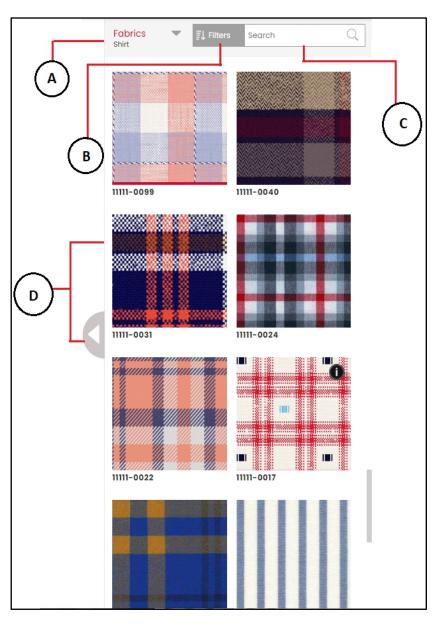

#### 3. Fabric Menu

In this option you can select fabric library according to your model, Search fabric by filtering properties or by fabric name

- A. Fabrics Library
- B. Fabric Search Filter
- C. Fabric Search Box
- D. Fabric List View

#### A. Fabrics Library

In this window you can select your fabric library from 'Fabrics' dropdown list according to your selected model

Library list will be

- Shirt
- Jacket
- Bed
- Sofa
- Sherwani
- Suit etc

#### C. Fabric Search Box

| Search Q In this window you can search fabric by entering fabric name in search box | box |
|-------------------------------------------------------------------------------------|-----|
|-------------------------------------------------------------------------------------|-----|

#### **D.** Fabric List View

- In this window you can see fabric list from library you have selected. You can scroll down to see more fabrics
- If you click on 'Left arrow' button, fabric window will get expand, here you can see more list of fabrics in large(expanded) window