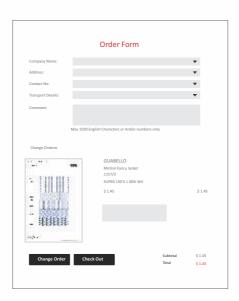

### **COLLECTION OF CARDS AND SWATCHES**



Create Collection (Add Cards & Swatches in your Collection)

### PLACE ORDER FOR SWATCH CARDS & SWATCHES





### **Advantages**

Versatile, flexible and available, Design Archive is an indispensable tool that provides unprecedented value to wide range of users for design professionals and business houses ranging from manufacturing, and trading to retail and e-commerceindustries.

Users can uploaddesigns to the vast library, search for desired patterns/collections in the Google-like search engine, visualize finished products with powerful 3D mapping, create design presentations, and share collections by mail or CAD.

### **Features**

- Thousands of designs.
- $\bullet \quad$  Opportunity to showcase talent and earn money too.
- Powerful search engine and 3D mapping engine.
- Easy sharing of design assets.
- Enhanced connectivity, communication and accessibility.
- Merchant-centric approach.