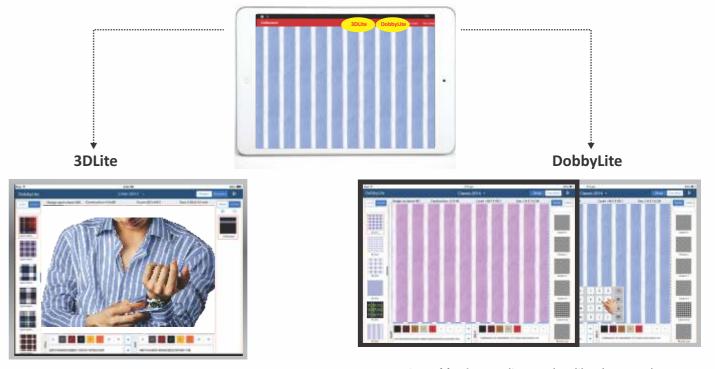

### **COLLECZONI TO DOBBYLITE & 3D LITE**

Tap on **3DLite** to 3d view of their designs

Tap on **Go DobbyLite** to edit swatches like change colorways, save designs & make collections of designs