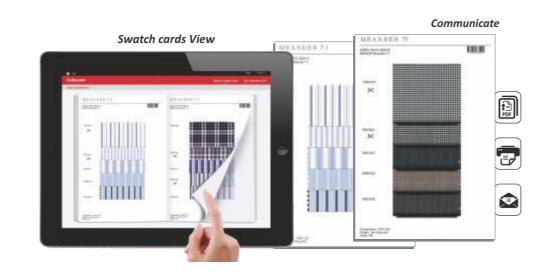

### Swatch cards view in ipad

## 3 COLLECZONI

Your client can select designs from the design swatches & place order directly & can be printed or shared via e-mail