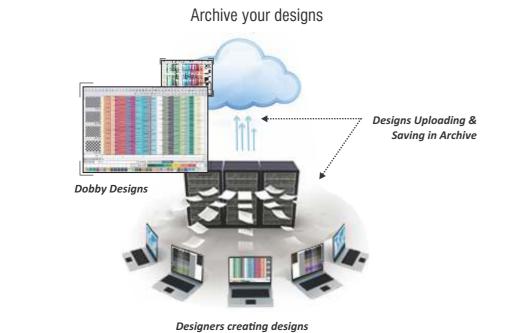

## 1 DESIGN CREATION AND ARCHIVE

Create exact fabric designs in Dobby Design & Archive your data on our secure cloud server