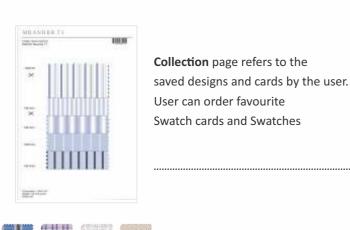

### **COLLECTION OF CARDS AND SWATCHES**

Create Collection (Add Cards & Swatches in your Collection)

### Swatch cards creations