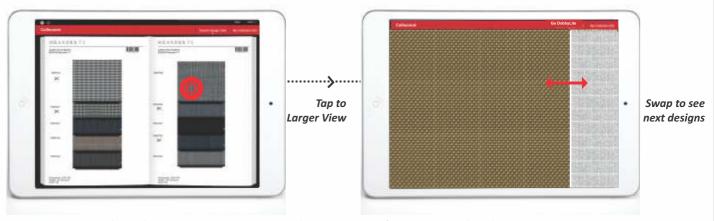

### **SWATCH CARDS & IT'S LARGER VIEW**

Tap Swatch Card to see its Larger view in Ipad, You can swap finger to see other designs in Large View

### **COLLECZONI TO DOBBYLITE & 3D LITE**

Tap on **3DLite** to 3d view of their designs

Tap on **Go DobbyLite** to edit swatches like change colorways, save designs & make collections of designs