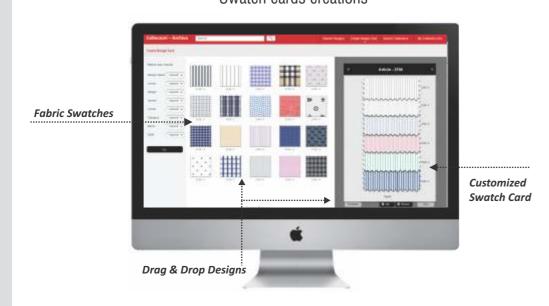

### Swatch cards creations

## 2 CREATE SWATCH CARDS

It allows you to easily create & save design cards using different card templates