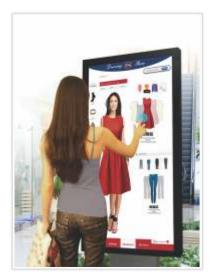

www.textronicweb.com

'Style Me' is an 'augmented reality' based wall (technically an LCD screen or a web based integration), gives the users a privilege; not only to view the apparels digitally but also to select, mix & match and drape them virtually to set their unique trend through an equally trend setting technology. Moreover it provides the user to share his selection on multiple social media platforms and enables him to interact with his friends and relatives.

# 1. Choose Model

Select varying models either from Adam or Eve (men or women) section reflecting your personality and stats to make a perfect buying decision.

### 2. Select Clothes

Be chic & up-to-date with the latest trends and collections to make your unique style statement. Pick, Match, Drape & Customize your clothes digitally and share your distinctive fashion statement.

# 3. Select Accessories

Pick and Match from a wide range of stylish and catchy accessories viz. Goggles, Watches, Earrings, Scarfs, Handbags and many more that will suit your apparels and persona.

### 4. And Visualise

Effectively bridging the gap between the virtual and real worlds of fashion, Style Me helps you virtually visualize textiles and apparels, and facilitates your buying decisions. Experience a rich product visualization.