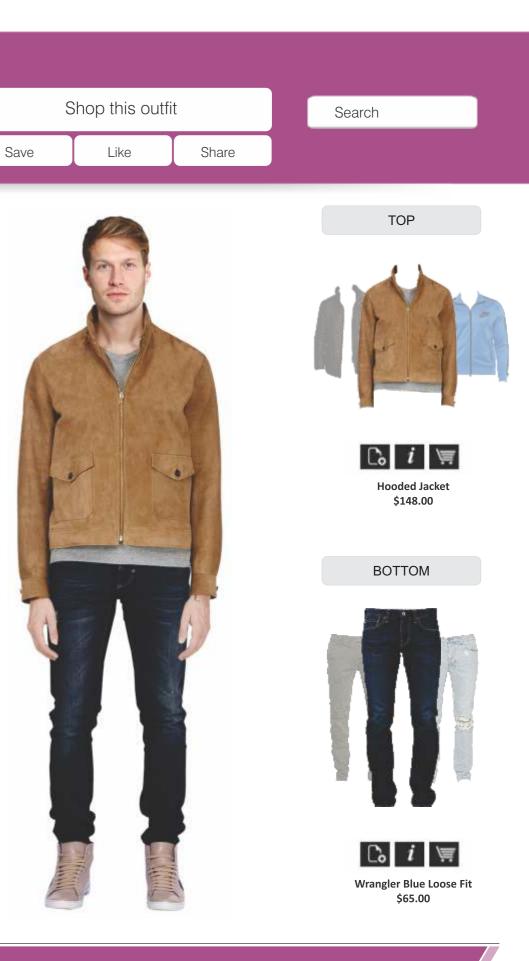

### 2. Select Clothes

Be chic & up-to-date with the latest trends and collections to make your unique style statement. Pick, Match, Drape & Customize your clothes digitally and share your distinctive fashion statement.