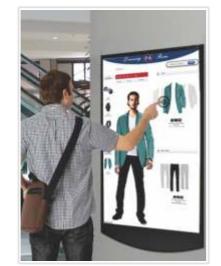

www.textronicweb.com

'Style Me' is an 'augmented reality' based wall (technically an LCD screen or a web based integration), gives the users a privilege; not only to view the apparels digitally but also to select, mix & match and drape them virtually to set their unique trend through an equally trend setting technology. Moreover it provides the user to share his selection on multiple social media platforms and enables him to interact with his friends and relatives.

# 1. Choose Model

Select varying models either from Adam or Eve (men or women) section reflecting your personality and stats to make a perfect buying decision.

### 2. Select Clothes

Be chic & up-to-date with the latest trends and collections to make your unique style statement. Pick, Match, Drape & Customize your clothes digitally and share your distinctive fashion statement.

# 3. Select Accessories

Pick and Match from a wide range of stylish and catchy accessories viz. Goggles, Watches, Earrings, Scarfs, Handbags and many more that will suit your apparels and persona.

### 4. And Visualise

Effectively bridging the gap between the virtual and real worlds of fashion, Style Me helps you virtually visualize textiles and apparels, and facilitates your buying decisions. Experience a rich product visualization.