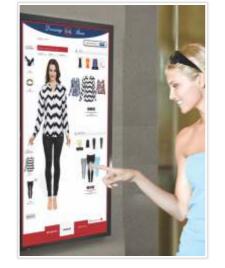

www.textronicweb.com

'Style Me' is an 'augmented reality' based wall (technically an LCD screen or a web based integration), gives the users a privilege; not only to view the apparels digitally but also to select, mix & match and drape them virtually to set their unique trend through an equally trend setting technology. Moreover it provides the user to share his selection on multiple social media platforms and enables him to interact with his friends and relatives.

# 1. Choose Model

Select varying models either from Adam or Eve (men or women) section reflecting your personality and stats to make a perfect buying decision.

### 2. Select Clothes

Be chic & up-to-date with the latest trends and collections to make your unique style statement. Pick, Match, Drape & Customize your clothes digitally and share your distinctive fashion statement.

# 3. Select Accessories

Pick and Match from a wide range of stylish and catchy accessories viz. Goggles, Watches, Earrings, Scarfs, Handbags and many more that will suit your apparels and persona.

### 4. And Visualise

Effectively bridging the gap between the virtual and real worlds of fashion, Style Me helps you virtually visualize textiles and apparels, and facilitates your buying decisions. Experience a rich product visualization.