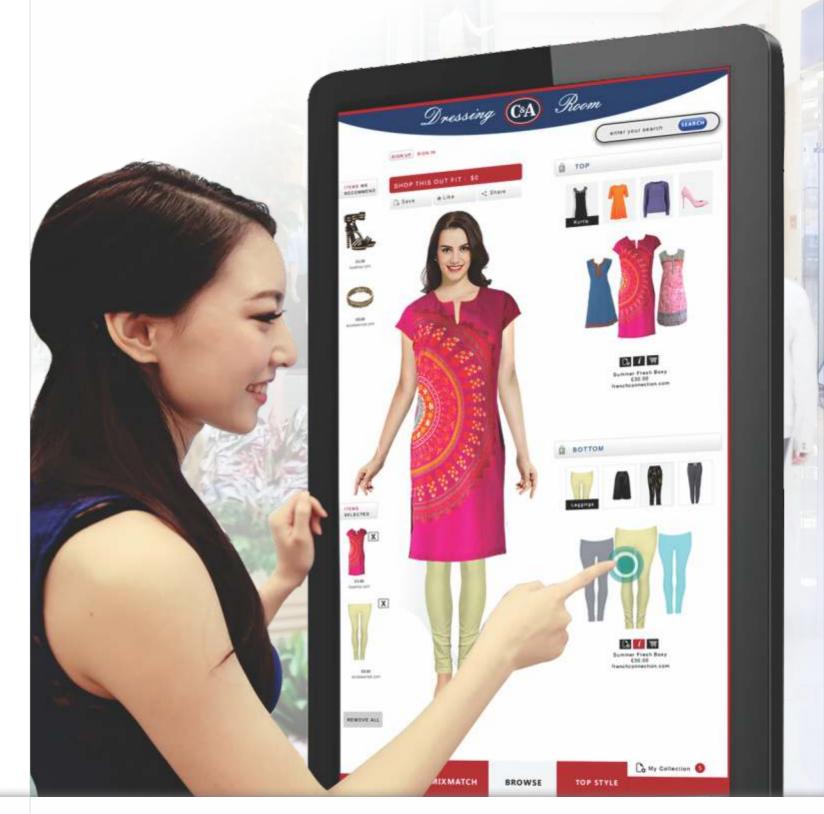

www.textronicweb.com

'Style Me' is an 'augmented reality' based wall (technically an LCD screen or a web based integration), gives the users a privilege; not only to view the apparels digitally but also to select, mix & match and drape them virtually to set their unique trend through an equally trend setting technology. Moreover it provides the user to share his selection on multiple social media platforms and enables him to interact with his friends and relatives.

### 2. Select Clothes

Be chic & up-to-date with the latest trends and collections to make your unique style statement. Pick, Match, Drape & Customize your clothes digitally and share your distinctive fashion statement.

Model-Men

Items Selected

Watch \$90.00

Belt \$25.00

Items Selected

Remove

#### TOUCH BASED INTERFACE TO CREATE & VISUALISE UNIQUE ENSEMBLE

www.textronicweb.com