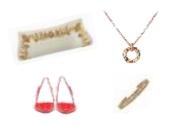

# 3. Select Accessories

Pick and Match from a wide range of stylish and catchy accessories viz. Goggles, Watches, Earrings, Scarfs, Handbags and many more that will suit your apparels and persona.