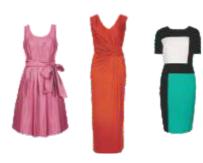

### 2. Select Clothes

Be chic & up-to-date with the latest trends and collections to make your unique style statement. Pick, Match, Drape & Customize your clothes digitally and share your distinctive fashion statement.