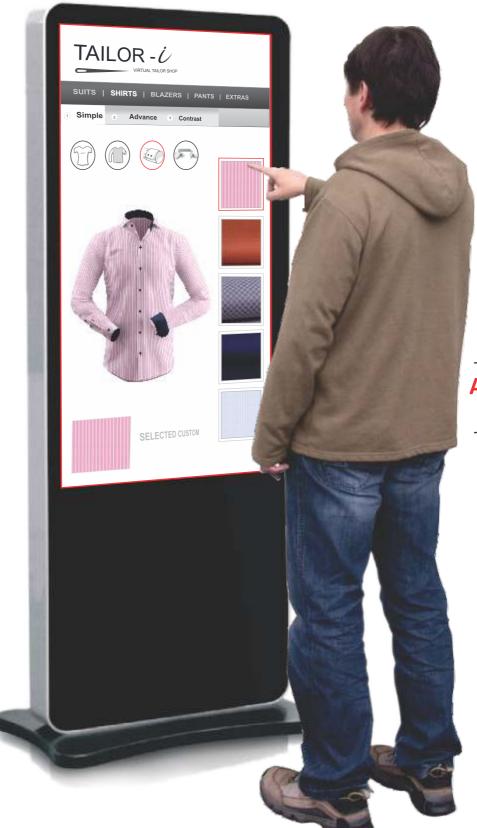

## **BESPOKE SHIRTS**

Simple

Advance

Contrast

Model | Sleeves | Cuff | Collar | Placket

### Select Placket Style