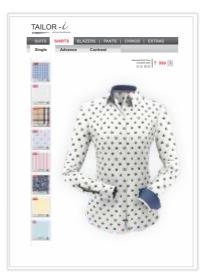

## **BESPOKE SHIRTS**

Simple

Advance

Contrast

Model | Sleeves | Cuff | Collar | Placket

### Select Placket Style