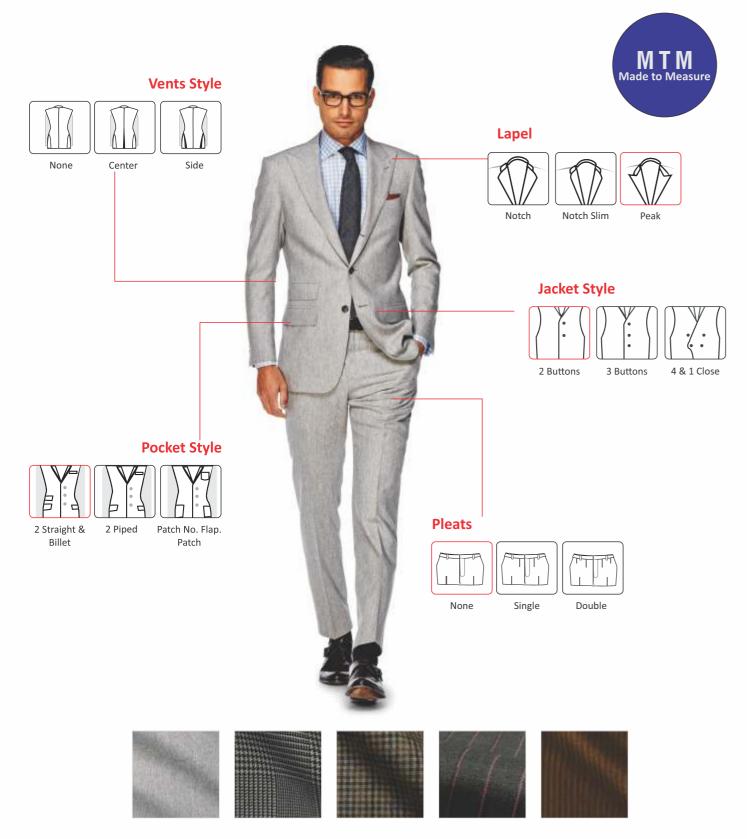

- Design your garment yourself, by interactively trying a host of placket, pocket, cuff, sleeve, collar and other styles.
- Personalize with a monogram; customize fonts and placement of text.
- View the 3D image of your tailored suit being developed in real time.
- Avail a step-by-step guide to body measuring or pick up a standard size. Or simply choose from previously saved personal measurements!
- Place tailoring orders without stepping into a shop!

### Select Placket Style